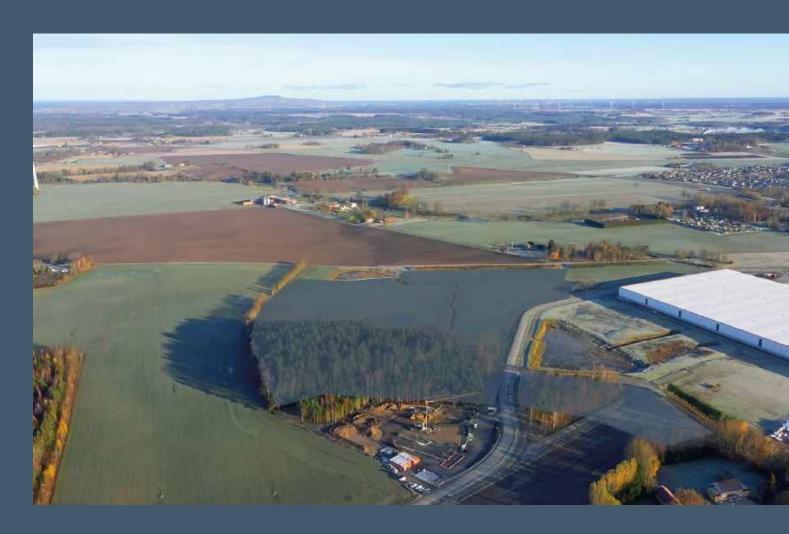

This overview shows the site from the east, with European Highway E20 to the right.

DRONE- FLIGHT TO OVERVIEW SITE