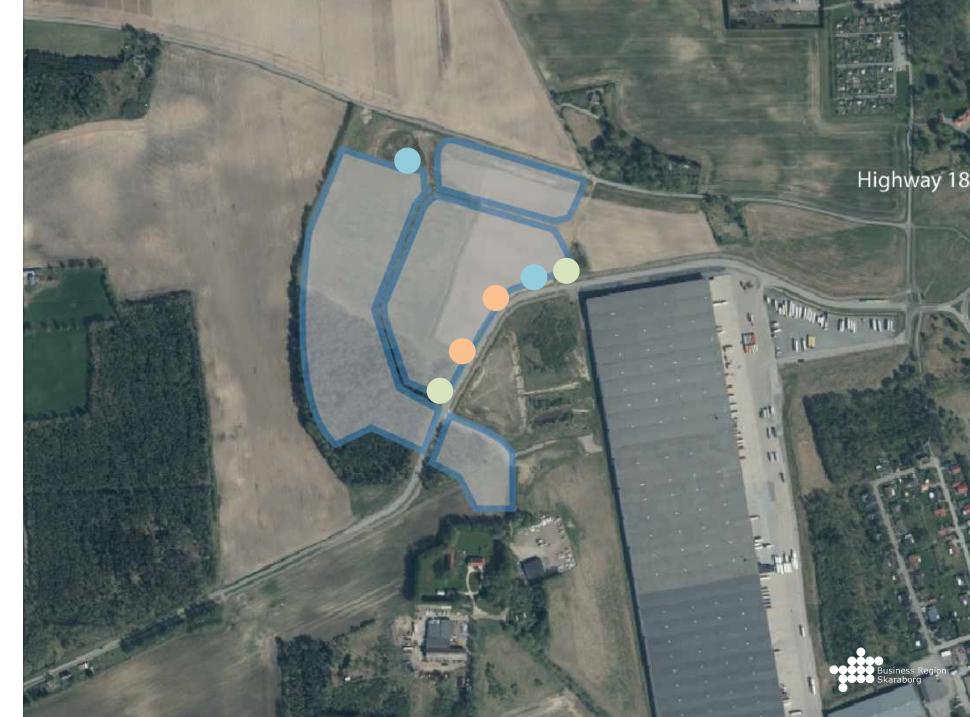

The properties for sale, highlighted in blue, can be readily prepared to fit the customer.

GOOGLE MAPS- LINK TO THE SITE
COORDINATES: 58.378569, 13.398368

# PLANT AREA SCHEMATICS

PROPERTY LINE

CONNECTION POINT – ELECTRICITY

CONNECTION POINT – WATER/SEWAGE

CONNECTION POINT – ROAD