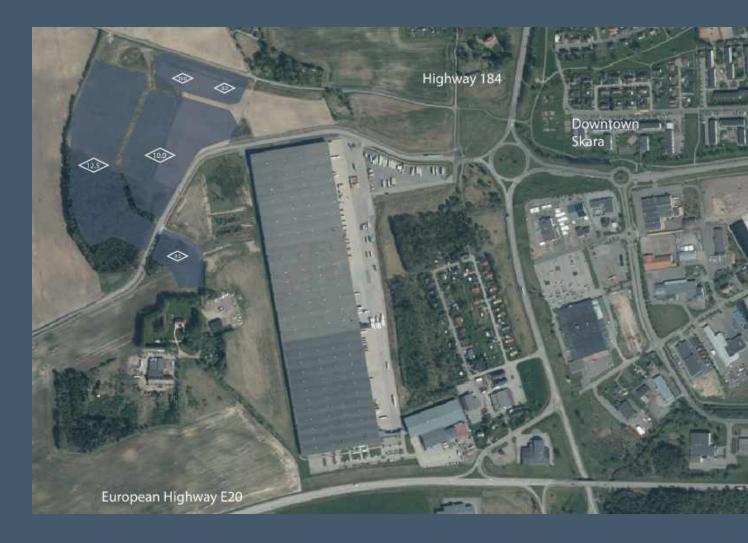

## PLANT AREA LOCATION

The site at Bernstorp business park is in the western part of Skara, next to European Highway E20 to Gothenburg.

Jula's distribution central is located here, serving 100 department stores in three countries. It's the largest warehouse in Sweden and covers  $150\,000\,\text{m}^2$ .

### PLANT AREA GENERAL INFORMATION

Skara is in the center of Skaraborg – a junction connecting several cities. European Highway E20 is passing by the site at Bernstorp. The accessibility to other main roads that connect neighboring cities are just as good.

Skara is a world class logistical location. European Highway E20 passes by close to the city, the site at Bernstorp and Skaraborg Logistic Center.

Gustaf Wikblom Business Region Skaraborg +46(0)767 122 022 gustaf.wikblom@skaraborg.se